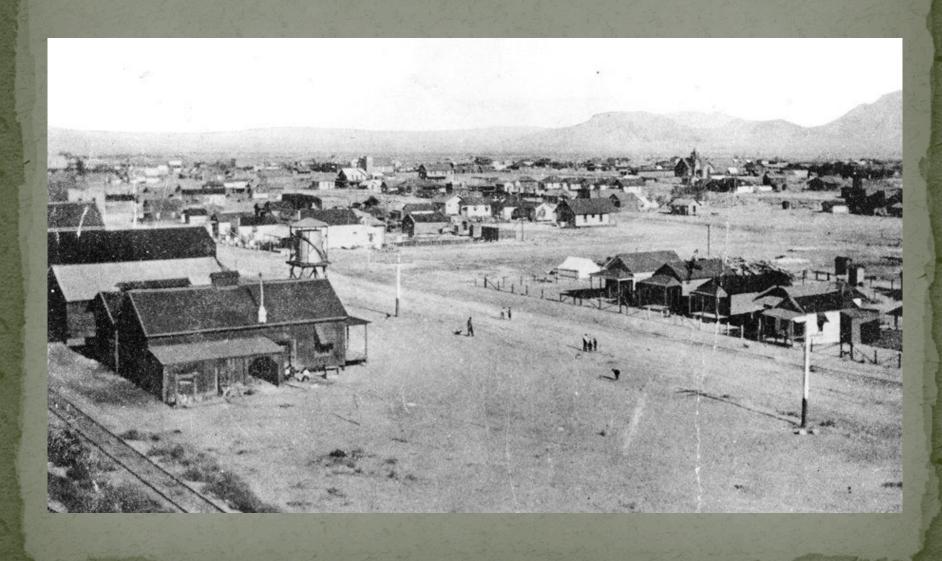

|                  |      |

# Las Vegas, Nevada





# Moapa, Nevada



ORIGINAL PLAT TOWNSITE OF MOAPA CLARK EMBRACING THE EMBRACING THE EAST 1/2 OF SE 1/4 SEC. 32 TP. 145. R66E.M.D.B.&M.

Scale 100'=1 in.

Note:
Traced from blue print borrowed from
Mr. MacWilliams, County Surveyor, Las Vegas, Nev.
Townsite not recorded.













## Third Sub in the summer of 1920

No train will exceed running time of No. 101, Between Caliente and Hoya.

| EASTWARD                                      |                                 |                 |             |                 |         |                 |        | LC            | S ANC         | ELES DIVI                        | STO    | NT.                |                      | WEGOWA         |                    |          |                        |                |            |