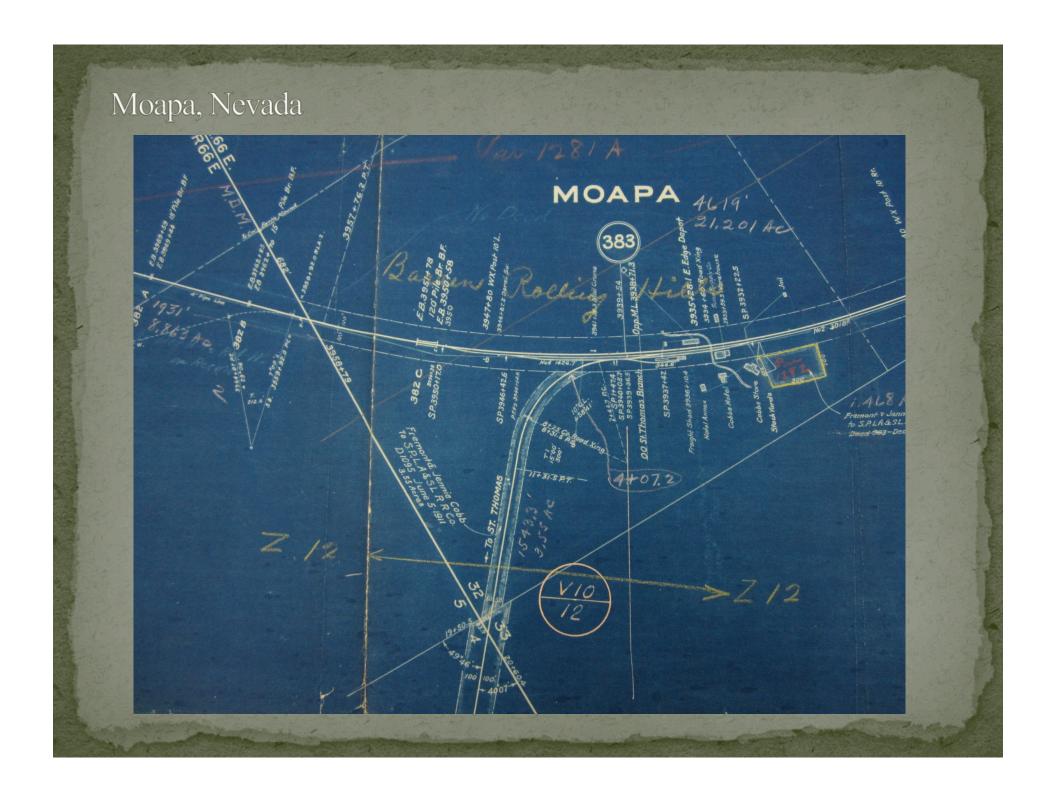

|                  |      |

# Las Vegas, Nevada





# Moapa, Nevada



ORIGINAL PLAT TOWNSITE OF MOAPA CLARK EMBRACING THE EMBRACING THE EAST 1/2 OF SE 1/4 SEC. 32 TP. 145. R66E.M.D.B.&M.

Scale 100'=1 in.

Note:
Traced from blue print borrowed from
Mr. MacWilliams, County Surveyor, Las Vegas, Nev.
Townsite not recorded.













## Third Sub in the summer of 1920

No train will exceed running time of No. 101, Between Caliente and Hoya.

| EASTWARD                                      |                                 |                 |             |                 |         |                 |        | LC            | S ANC         | ELES DIVI                        | STO    | NT.                |                      | WEGOWA         |                    |          |                        |                |            |               |             |
|-----------------------------------------------|---------------------------------|-----------------|-------------|-----------------|---------|-----------------|--------|---------------|---------------|----------------------------------|--------|---------