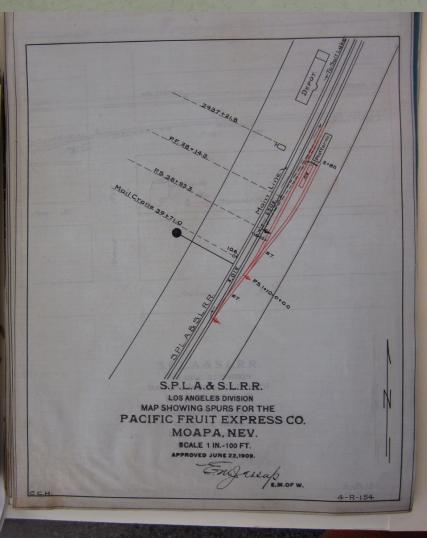

|                  |      |

# Las Vegas, Nevada





# Moapa, Nevada



ORIGINAL PLAT TOWNSITE OF MOAPA CLARK EMBRACING THE EMBRACING THE EAST 1/2 OF SE 1/4 SEC. 32 TP. 145. R66E.M.D.B.&M.

Scale 100'=1 in.

Note:
Traced from blue print borrowed from
Mr. MacWilliams, County Surveyor, Las Vegas, Nev.
Townsite not recorded.













## Third Sub in the summer of 1920

No train will exceed running time of No. 101, Between Caliente and Hoya.

| EASTWARD                                      |                                 |                 |             |                 |         |                 |        | LC            | S ANC         | ELES DIVI                        | STO    | NT.                |                      | WEGOWA         |                    |          |                        |                |            |               |             |
|-----------------------------------------------|---------------------------------|-----------------|-------------|-----------------|---------|-----------------|--------|---------------|---------------|----------------------------------|--------|-------------