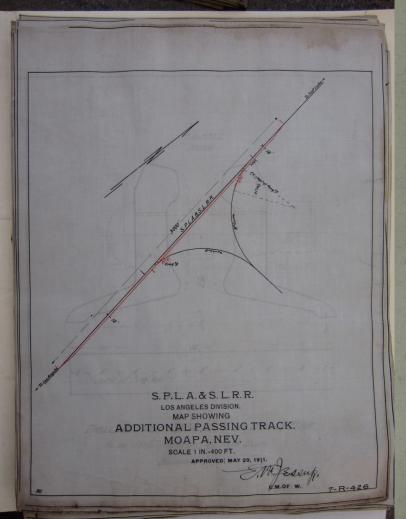

|                  |      |

# Las Vegas, Nevada





# Moapa, Nevada



ORIGINAL PLAT TOWNSITE OF MOAPA CLARK EMBRACING THE EMBRACING THE EAST 1/2 OF SE 1/4 SEC. 32 TP. 145. R66E.M.D.B.&M.

Scale 100'=1 in.

Note:
Traced from blue print borrowed from
Mr. MacWilliams, County Surveyor, Las Vegas, Nev.
Townsite not recorded.













## Third Sub in the summer of 1920

No train will exceed running time of No. 101, Between Caliente and Hoya.

| EASTWARD                                      |                                 |                 |             |                 |         |                 |        | LC            | S ANC         | ELES DIVI                        | STO    | NT.                |                      | WEGOWA         |                    |          |                        |                |            |               |             |
|-----------------------------------------------|---------------------------------|-----------------|-------------|-----------------|---------|-----------------|--------|---------------|---------------|----------------------------------|--------|---------------