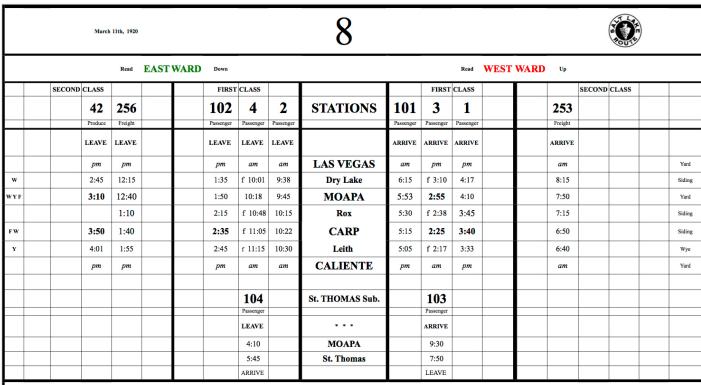

# TABLE

TO TAKE EFFECT SUNDAY, NOV. 14, 1920

WEST OF CALIENTE, AT 12:01 A. M., "PACIFIC TIME."

For the government and information of employees only, and not intended for the use of the public. The Company reserves the right to vary from this schedule as circumstances may require.