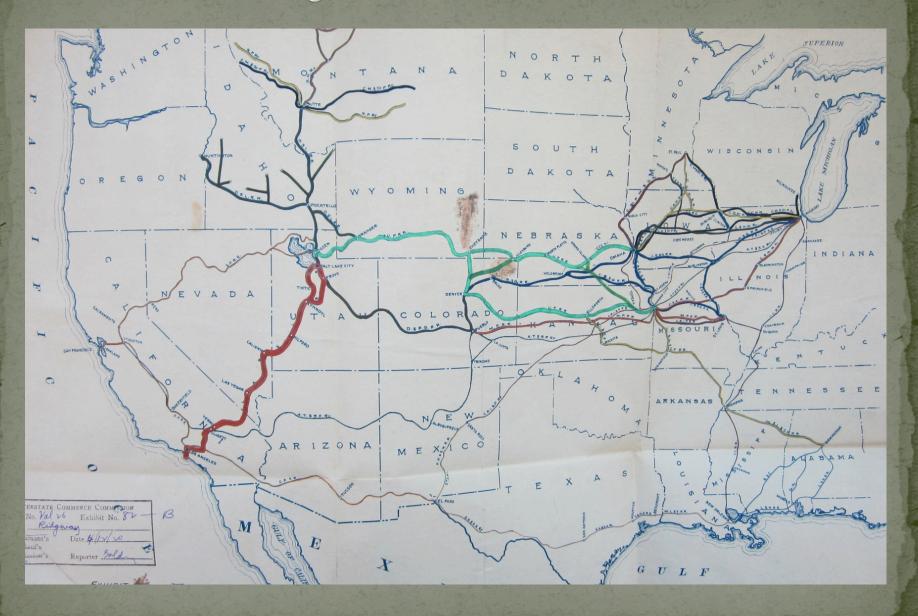

# LA&SL's Third Sub

Dana Driskel

# The Los Angeles & Salt Lake Railroad Company

Aka - The Salt Lake Route,
The San Pedro, Los Angeles & Salt Lake RR,
The Union Pacific's Northern Region's Rocky Mountain
service unit's southwestern arm (all the way to Yermo!?!)

## LA&SL and connecting lines c.1920



0

100

40

## Los Angeles & Salt Lake

RAILROAD COMPANY

# TABLE

TO TAKE EFFECT SUNDAY, NOV. 14, 1920

WEST OF CALIENTE, AT 12:01 A. M., "PACIFIC TIME."

For the government and information of employees only, and not intended for the use of the public. The Company reserves the right to vary from this schedule as circumstances may require.

W. H. COMSTOCK,
General Manager,
LOS ANGELE

## LA&SL's Third Sub

No train will exceed running time of No. 101, Between Caliente and Hoya.

| EASTWARD                                      |                |                 |                                 |             |                    |                 |         | LC           | S AN                                     | GELES DIV        | SIO          | N            |                | WESTWARL