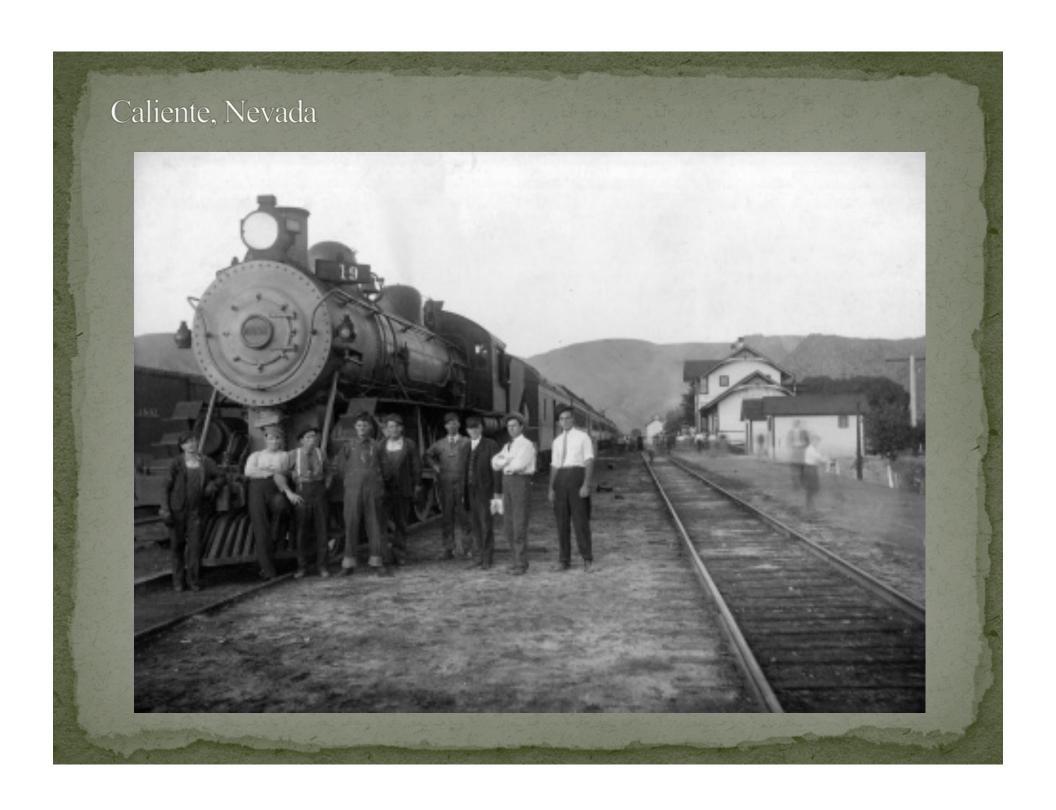

|                  |      |

# Las Vegas, Nevada





# Moapa, Nevada



ORIGINAL PLAT TOWNSITE OF MOAPA CLARK EMBRACING THE EMBRACING THE EAST 1/2 OF SE 1/4 SEC. 32 TP. 145. R66E.M.D.B.&M.

Scale 100'=1 in.

Note:
Traced from blue print borrowed from
Mr. MacWilliams, County Surveyor, Las Vegas, Nev.
Townsite not recorded.













## Third Sub in the summer of 1920

No train will exceed running time of No. 101, Between Caliente and Hoya.

| EASTWARD                                      |                                 |                 |             |                 |         |                 |        | LC            | S ANC         | ELES DIVI                        | STO    | NT.                |                      | WEGOWA         |                    |          |                        |                |            |