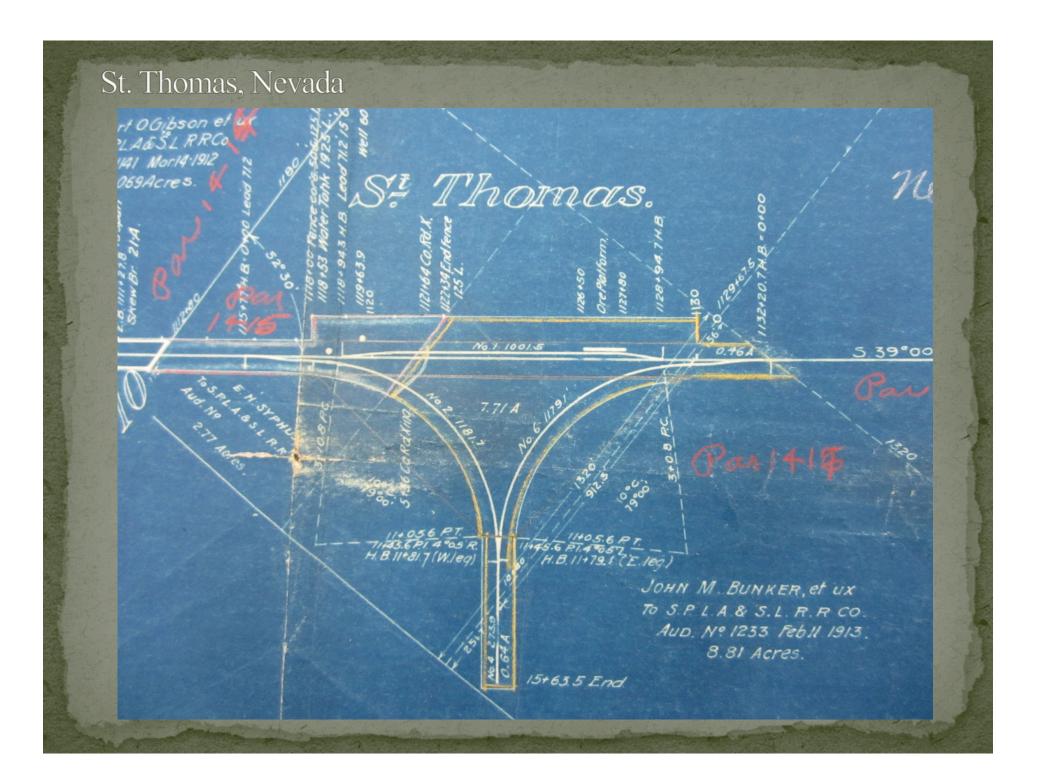

|                  |      |

# Las Vegas, Nevada





# Moapa, Nevada



ORIGINAL PLAT TOWNSITE OF MOAPA CLARK EMBRACING THE EMBRACING THE EAST 1/2 OF SE 1/4 SEC. 32 TP. 145. R66E.M.D.B.&M.

Scale 100'=1 in.

Note:
Traced from blue print borrowed from
Mr. MacWilliams, County Surveyor, Las Vegas, Nev.
Townsite not recorded.













## Third Sub in the summer of 1920

No train will exceed running time of No. 101, Between Caliente and Hoya.

| EASTWARD                                      |                                 |                 |             |                 |         |                 |        | LC            | S ANC         | ELES DIVI                        | STO    | NT.                |                      | WEGOWA         |                    |          |                        |                |            |               |             |
|-----------------------------------------------|---------------------------------|-----------------|-------------|-----------------|---------|-----------------|--------|---------------|---------------|----------------------------------|--------|-----------------